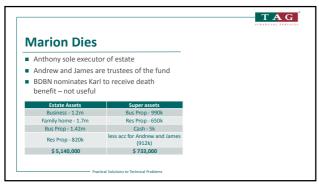

pe        | Balance     |   |  |
| Karl                                            | Pension             | \$1,620,000 | i |  |
| Marion                                          | Pension             | \$1,640,000 |   |  |
| Marion                                          | Accumulation        | \$250,000   | 1 |  |
| James                                           | Accumulation        | \$200,000   |   |  |
| Andrew                                          | Accumulation        | \$200,000   | 1 |  |
| Options:                                        |                     |             |   |  |
| <ul> <li>Pay death be</li> </ul>                | nefit as lump sum   |             |   |  |
| <ul> <li>Commute Ma<br/>reversionary</li> </ul> | arion's pension and | d take      |   |  |









26







29





\_